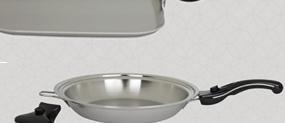

## Referral Gifts per 3 In-Person OR 4-Virtual Couples (1 less needed if 2-3 dates booked by end of show) ^

TOP ROW: FOOD PROCESSOR 12" DEEP DISH GRIDDLE\* ELECTRIC KETTLE WHISTLING TEA KETTLE 2ND ROW: STAINLESS STEEL KNIFE SET 6-PC BAKEWARE SET 8" 11" SQUARE GRIDDLE\* BOTTOM ROW: CHEF GOURMET PAN\* 10" CHEF GOURMET PAN\*