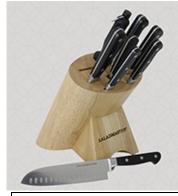

## Referral Gifts per 3 In-Person OR 4-Virtual Couples (1 less needed if 2-3 dates booked by end of show) ^

TOP ROW: FOOD PROCESSOR 12" DEEP DISH GRIDDLE\* ELECTRIC KETTLE WHISTLING TEA KETTLE 2ND ROW: STAINLESS STEEL KNIFE SET 6-PC BAKEWARE SET 8" 11" SQUARE GRIDDLE\* BOTTOM ROW: CHEF GOURMET PAN\* 10" CHEF GOURMET PAN\*