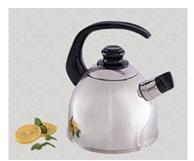

## Referral Gifts per 3 In-Person OR 4-Virtual Couples (1 less needed if 2-3 dates booked by end of show) ^

TOP ROW: FOOD PROCESSOR 12" DEEP DISH GRIDDLE\* ELECTRIC KETTLE WHISTLING TEA KETTLE 2ND ROW: STAINLESS STEEL KNIFE SET 6-PC BAKEWARE SET 8" 11" SQUARE GRIDDLE\* BOTTOM ROW: CHEF GOURMET PAN\* 10" CHEF GOURMET PAN\*